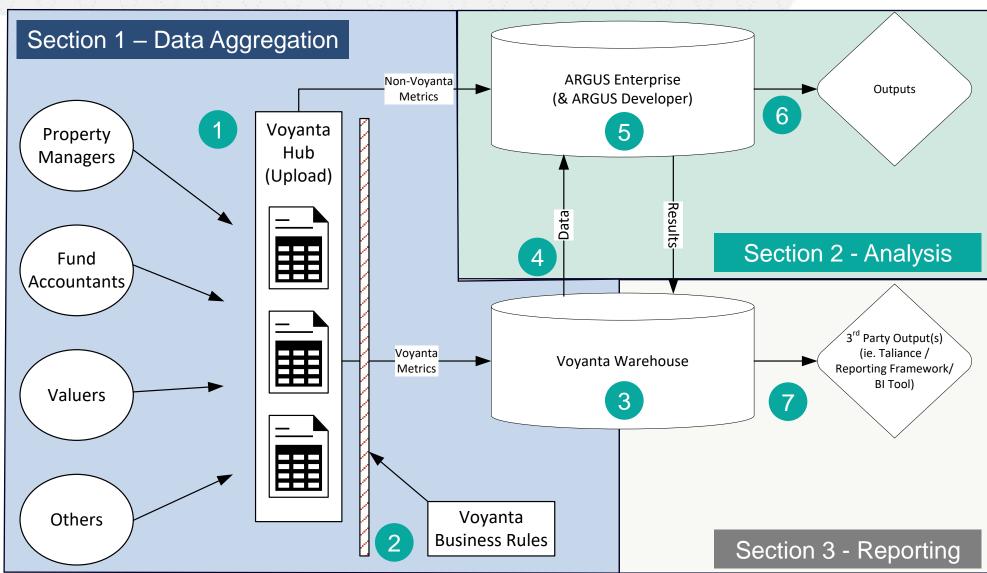

### Voyanta

Data Collection & Aggregation

Data Validation

Portfolio Analytics

Self Service Reporting

**ARGUS** Enterprise Integration

## **ARGUS Voyanta**

Data Management - Validation - Business Intelligence - Data Warehouse

"Your single version of the truth"

Collection

Consolidation

Reporting

Analysis