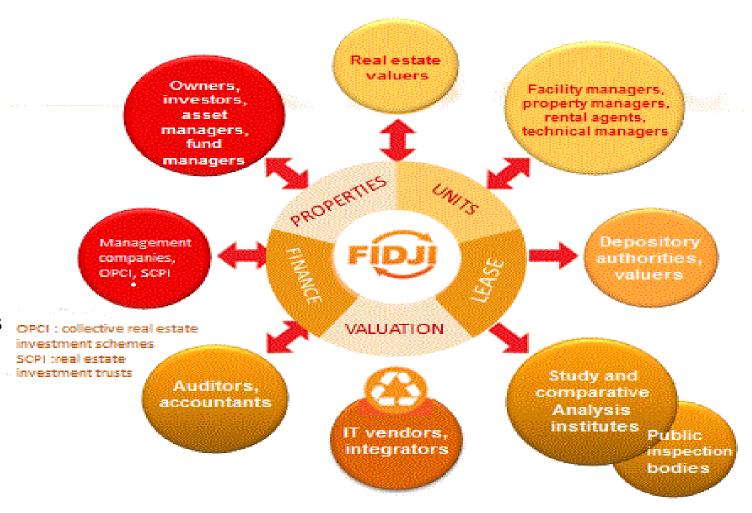

## What is FIDJI?

- fIDJI is the French standard for exchanging real estate data amongst the industry's actors:
- Investors, real estate companies, users
- Asset, property and facility managers
- Real estate valuers, trustees
- Market research organisations, MSCI

## FIDJI is also...

A framework for structuring your information system – a Real Estate dictionary