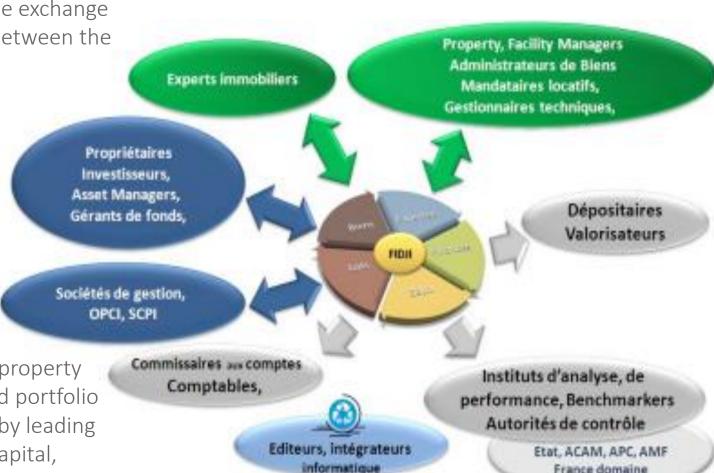

## What is FIDJI?

- fIDJI is the French standard for exchanging real estate data amongst the industry's actors:
- Investors, real estate companies, users
- Asset, property and facility managers
- Real estate valuers, trustees
- Market research organisations, MSCI

## Fidji Association

FIJI is a common language that formalizes the exchange of quantitative and qualitative information between the various players in the real estate market

ARGUS Enterprise is the global standard for property valuation and most comprehensive asset and portfolio management solution in the world. Trusted by leading investment firms to value property, secure capital, manage assets, and generate wealth.