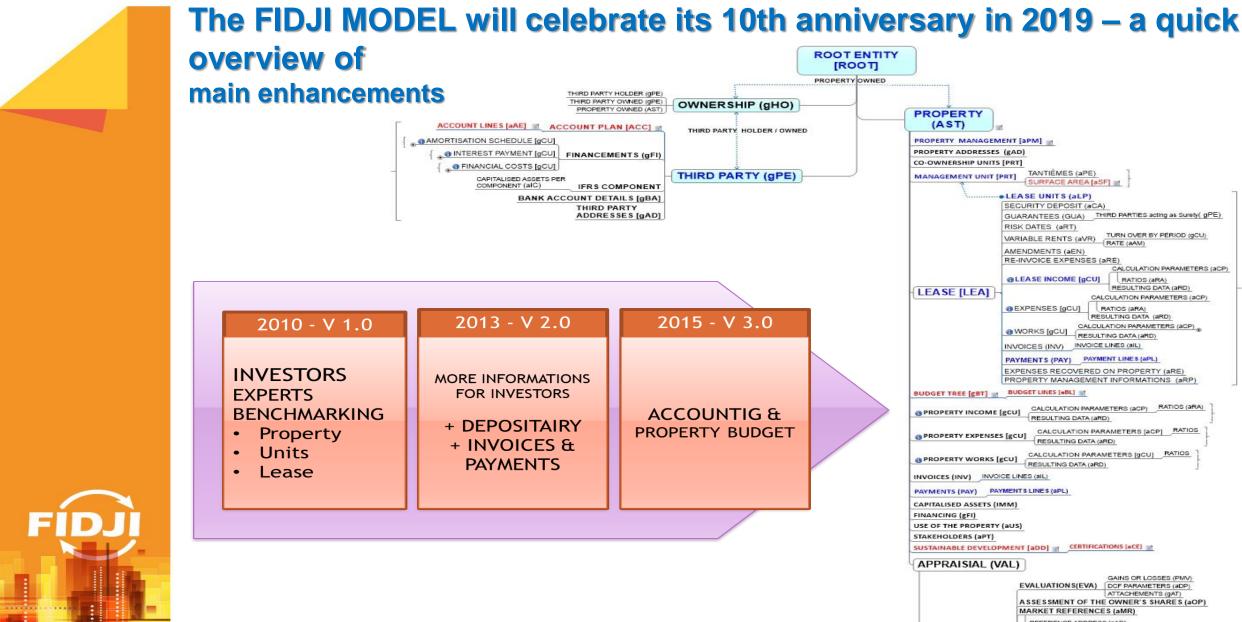

## FIDJI is also...

A framework for structuring your information system – a Real Estate dictionary

## The FIDJI association consists of major real estate industry players

TURN OVER BY PÉRIOD (gCU)

RATIOS (aRA) RESULTING DATA (aRD)

RATIOS (aRA)

RESULTING DATA (aRD)

VALUATIONS (APP)

RESULTING DATA (aRD)

CALCULATION PARAMETERS (aCP) ... RESULTING DATA (aRD)

CALCULATION PARAMETERS (aCP)

GAINS OR LOSSES (PMA)

VALUATION DÉTAILS (aAL) CALCULATION PARAMETERS (BAC)

EVALUATION PER IFR'S COMPONENT (aCM)

ATTACHEMENTS (QAT)

ATTACHEMENTS (gAT) DOCUMENTS (aDO)

CALCULATION PARAMETERS (aCP)