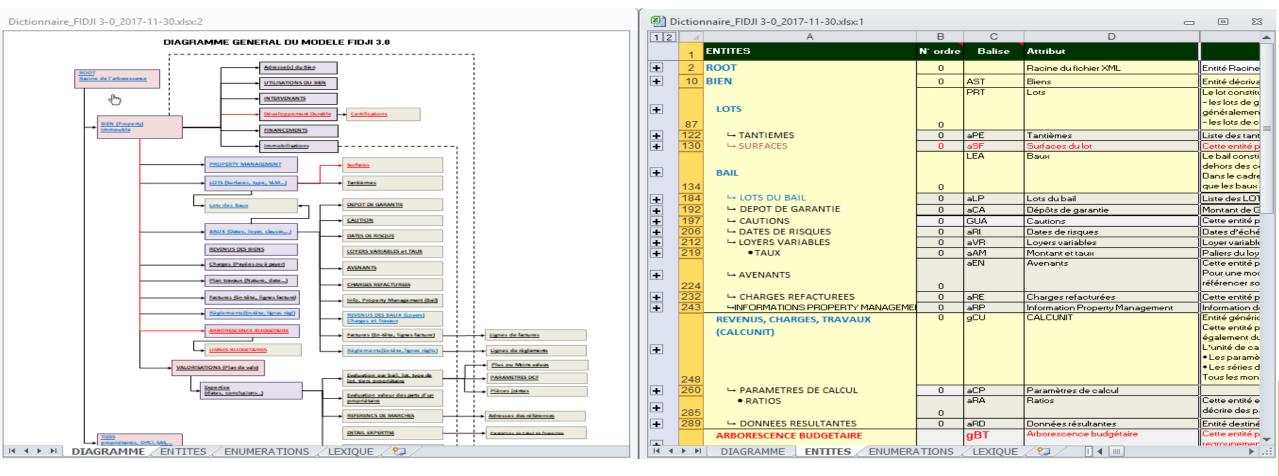

## FIDJI is also...

A framework for structuring your information system – a Real Estate dictionary